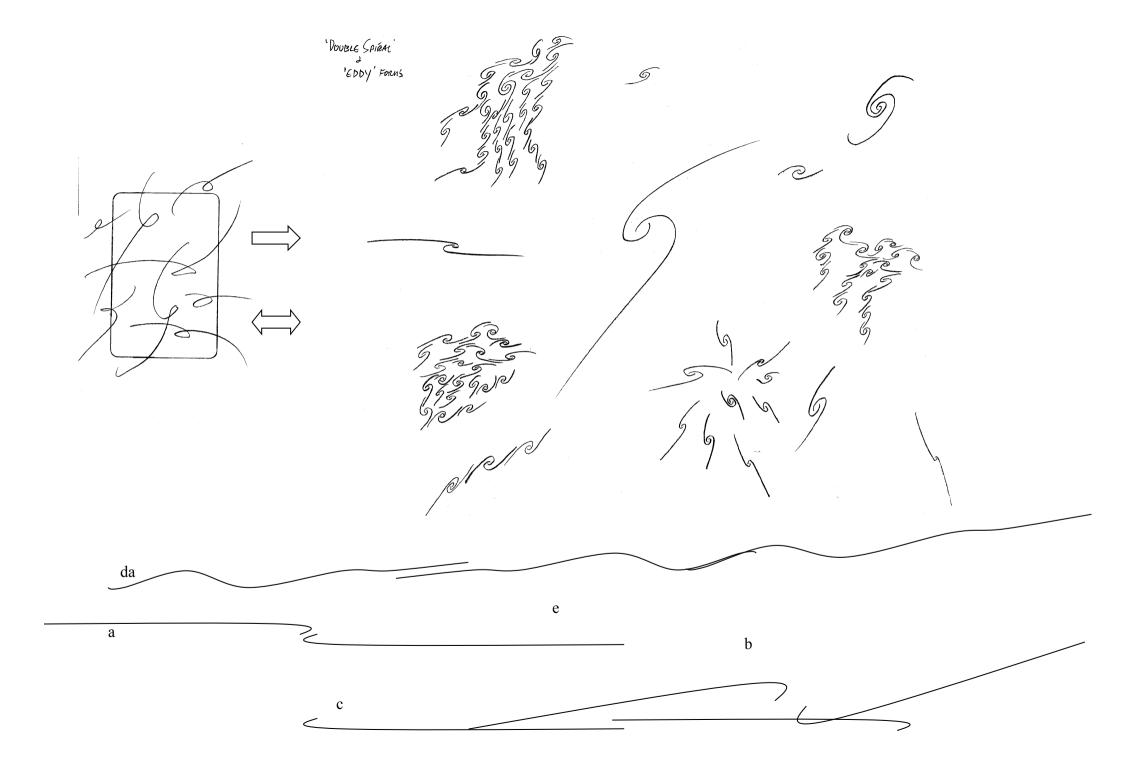

DOUBLE SPIRAL 'EDDY 6 .....

Agula : V-1

| flute | vel | oth |
|-------|-----|-----|
|       |     |     |
|       |     |     |

| flute | vcl | oth |
|-------|-----|-----|
|       |     |     |
|       |     |     |